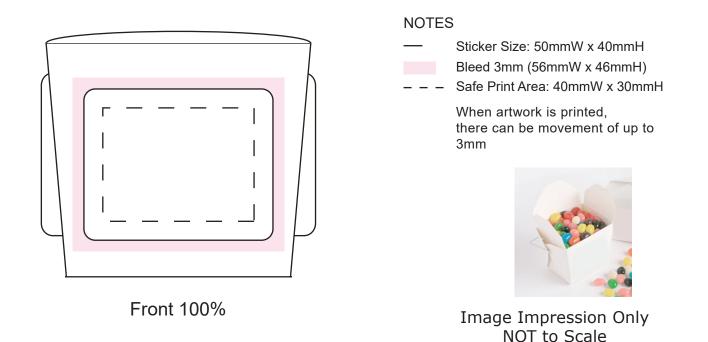

## ART APPROVAL

All colours used in this document are indicative only and they may vary across a variety of printing techniques and confectionery

| Product Code      | : | CC042A                                                                |
|-------------------|---|-----------------------------------------------------------------------|
| Description       | : | 2x 50g bag Mini Jelly Beans in Cardboard Noodle box with wire handles |
| Packaging         | : | Confectionery in cello bags placed in CARDBOARD noodle box            |
| Order#            | : |                                                                       |
| Company Name      | : |                                                                       |
| Contact           | : |                                                                       |
| Jelly Bean Colour | : |                                                                       |
| Sticker Size      | : | 50mmW x 40mmH                                                         |
| Print Colour      | : | Customer must provide PMS Colour print guide                          |
| Quantity          | : |                                                                       |
| Delivery Date     | : |                                                                       |
|                   |   |                                                                       |